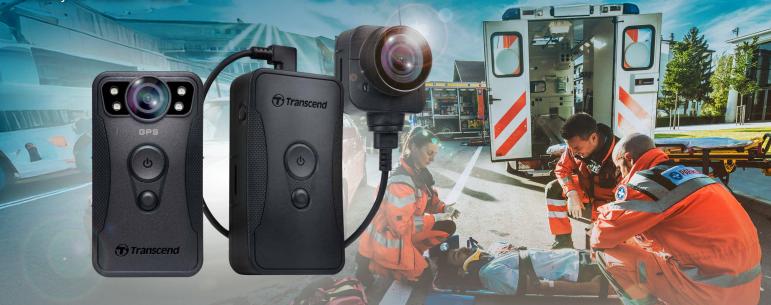

### Strengthen Frontline Security & Evidence Collection

Transcend's DrivePro body cameras deliver advanced security with high-resolution video, wide-angle lenses, and night vision, capturing every detail in any lighting. Featuring a quick wake-up function that syncs group recording, GPS tracking, G-sensors, Wi-Fi for easy uploads, and SDK support for custom integration, these cameras offer seamless, high-quality, on-the-go security for modern needs.