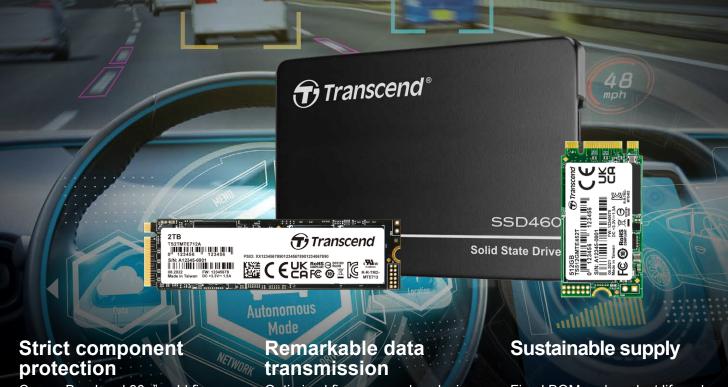

## Redefine the means of traveling with reliability and efficiency

To cope with unexpected challenges and fulfill real-time security, Transcend's in-vehicle solutions feature wide temperature and thermal sensor, allowing devices to deliver stability and high tolerance even under extreme temperature changes.

Corner Bond and 30µ" gold fingers reinforce the component structure.

Optimized firmware and exclusive software support intensive read/write commands.

Fixed BOM and product lifecycle management (PLM) guarantee product longevity and supply.