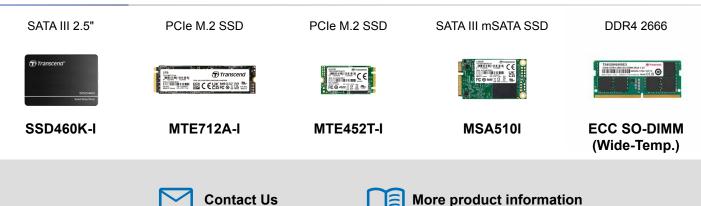

## **In-Vehicle Computers**

## Redefine the means of traveling with reliability and efficiency

To cope with unexpected challenges and fulfill real-time security, Transcend's in-vehicle solutions feature wide temperature and thermal sensor, allowing devices to deliver stability and high tolerance even under extreme temperature changes.



Corner Bond and 30µ" gold fingers reinforce the component structure.

Optimized firmware and exclusive software support intensive read/write commands.

Fixed BOM and product lifecycle management (PLM) guarantee product longevity and supply.

## **Featured Products**